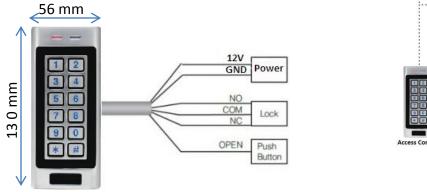

> Multi-color LED status display> One Programmable Relay Output

Dimensions: H130mm X W56mm X D23mm

## Web : www.xtoptech.com Email : sales@xtoptech.com

Lock

Exit Button